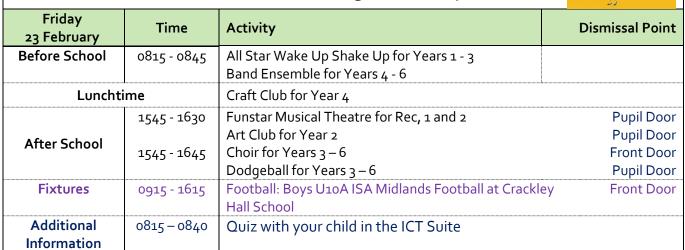

## Weekly Calendar Lent Term 2024 Week 6 Week Commencing 19 February 2024

|                              |                                           | -                                                                    | و ت                    |
|------------------------------|-------------------------------------------|----------------------------------------------------------------------|------------------------|
| Monday<br>19 February        | Time                                      | Activity                                                             | <b>Dismissal Point</b> |
| Before School                | 0815 - 0845                               | All Star Musical Theatre for Years 1 - 4                             |                        |
| Lunchtime                    |                                           | Coding Club for Years 3 and 4 – Group 2                              |                        |
| After                        | 1545 - 1630                               | Reception Story Club                                                 | Pre-Prep Door          |
| School                       |                                           | Construction Club for Year 2                                         | Pre-Prep Door          |
|                              | 1545 - 1645                               | Arts and Crafts for Years 1 and 2                                    | Pre-Prep Door          |
|                              |                                           | Yoga for Years 2, 3 and 4                                            | Pupil Door             |
|                              |                                           | Orchestra for Years 3-6 (must have Grade 1)                          | Pupil Door             |
|                              |                                           | Nights Dream Musical Theatre for Years 6                             | Front Door             |
|                              |                                           | Reading for Pleasure for Years 5 and 6                               | Front Door             |
| Additional                   | 0815 - 0840                               | Quiz with your child in the ICT Suite                                |                        |
| Information                  |                                           | -                                                                    |                        |
| Tuesday<br>20 February       | Time                                      | Activity                                                             | Dismissal Point        |
| Before School                | 0815 - 0845                               | Tiny Tigers for Rec – Year 3                                         |                        |
|                              |                                           | Introduction to Ballet for Rec – Year 2                              |                        |
|                              |                                           | Wacky Music for Years 3 - 6                                          |                        |
|                              |                                           | Flute Group for Years 3 – 6                                          |                        |
|                              | •                                         | Chit Chat Tuesday Wellbeing Drop In                                  |                        |
| Lunchtime                    |                                           | Reception Mini Movers                                                |                        |
| After                        | 1545 – 1645                               | Gymnastics for Years 1 – 4                                           | Pupil Door             |
| School                       |                                           | Bayleaf Cookery for Years 3 and 4                                    | Pupil Door             |
|                              |                                           | Team Sports for Years 5 and 6                                        | Front Door             |
| Additional<br>Information    | 0815 – 0840                               | Quiz with your child in the ICT Suite                                |                        |
| Wednesday                    | Time                                      | Activity                                                             | Dismissal Point        |
| 21 February<br>Before School | 0815 - 0845                               | Mini Brass for Year 2                                                |                        |
| Berore School                | 0015 - 0045                               | Funstar Cheerleading for all Years                                   |                        |
| l                            |                                           |                                                                      |                        |
| Luncht                       | Ime                                       | STEM for Year 3                                                      |                        |
| After School                 | 1545 – 1630                               | Yoga for Rec and Year 1                                              | Pupil Door             |
|                              | 1545 - 1645                               | Funstar Street Dance for Years 1-4                                   | Pupil Door             |
|                              |                                           | Chess Club for Years 3 – 6 - Group 2                                 | Front Door             |
| Fixture                      | 1400 - 1600                               | Netball: Girls U10A, Girls U11a v Kingsley School (a)                | Front Door             |
| Additional<br>Information    | 0815 - 0840                               | Quiz with your child in the ICT Suite                                |                        |
| Thursday<br>22 February      | Time                                      | Activity                                                             | Dismissal Point        |
| Before School                | 0815 - 0845                               | Brass Group for Years 3 - 6                                          |                        |
|                              |                                           | Tiny Tigers Martial Arts for Years 1 - 3                             |                        |
| Lunchtime                    |                                           | Nature Craft Club for Year 5                                         |                        |
| After School                 | 1                                         | Mandarin for Year 1 and 2                                            | Pre-Prep Door          |
| After School                 | 1545 - 1620                               |                                                                      |                        |
| After School                 | 1545 – 1630<br>1545 – 1645                |                                                                      |                        |
| After School<br>Additional   | 1545 - 1630<br>1545 - 1645<br>0815 - 0840 | Tae Kwon Do for Years 3 - 6<br>Quiz with your child in the ICT Suite | Pupil Door             |